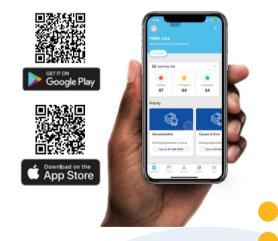

## Make sure to update your App!

- 1.Go to Google Play or App Store on your mobile device
- 2. Search for **Cornerstone SBX**

- 3. Download the App to your device
- Login with your email and password