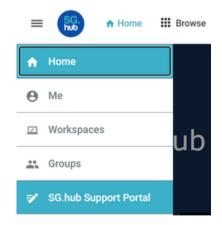

## Accessing the SG.hub

## Join us online!

- 1. Visit https://sghub.sabacloud.com/
- 2. Enter your **email address** and the temporary password **Welcome123!**
- Learn more about what you can do in the site by going to the SG.hub Support Portal